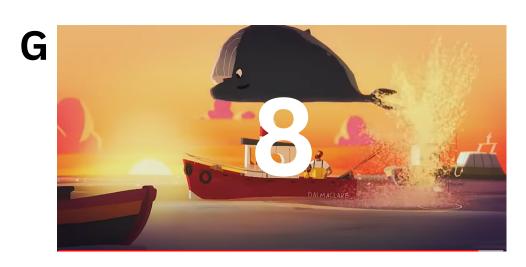

### **Helpful Words**

| turtle  | net     |
|---------|---------|
| rubbish | plastic |
| whale   | dirty   |
| poster  | collect |

# **Helpful Words**









### Look at the pictures and create a story.





8.\_\_\_





# Solution























### Write the story

### Checklist:

- One sentence for each picture
- Present simple







# Write a monologue - Choose the whale <u>or</u> the boy.

### Checklist:

- Present simple
- 8 sentences









# **Present Simple Review Activity**

| Find someone who                             | Name |
|----------------------------------------------|------|
| recycles plastic at home.                    |      |
| picks up rubbish on the street.              |      |
| watches TV shows about the environment.      |      |
| thinks there is a big environmental problem. |      |
| wants to help protect the environment.       |      |

# **Present Simple Review Activity**

| Find someone who                             | Name |
|----------------------------------------------|------|
|