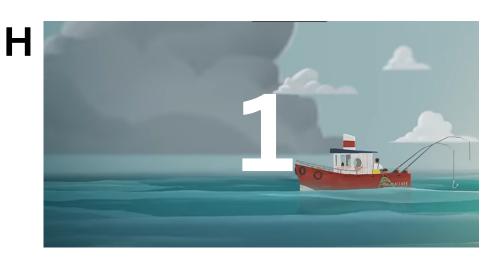

### **Helpful Words**

| turtle  | net     |
|---------|---------|
| rubbish | plastic |
| whale   | dirty   |
| poster  | collect |

# **Helpful Words**









### Look at the pictures and create a story.





8.\_\_\_





# Solution























### Write the story

### Checklist:

- One sentence for each picture
- Present simple







# Write a monologue - Choose the whale <u>or</u> the boy.

### Checklist:

- Present simple
- 8 sentences









# **Present Simple Review Activity**

| Find someone who                             | Name |
|----------------------------------------------|------|
| recycles plastic at home.                    |      |
| picks up rubbish on the street.              |      |
| watches TV shows about the environment.      |      |
| thinks there is a big environmental problem. |      |
| wants to help protect the environment.       |      |

# **Present Simple Review Activity**

| Find someone who                             | Name |
|----------------------------------------------|------|
| r