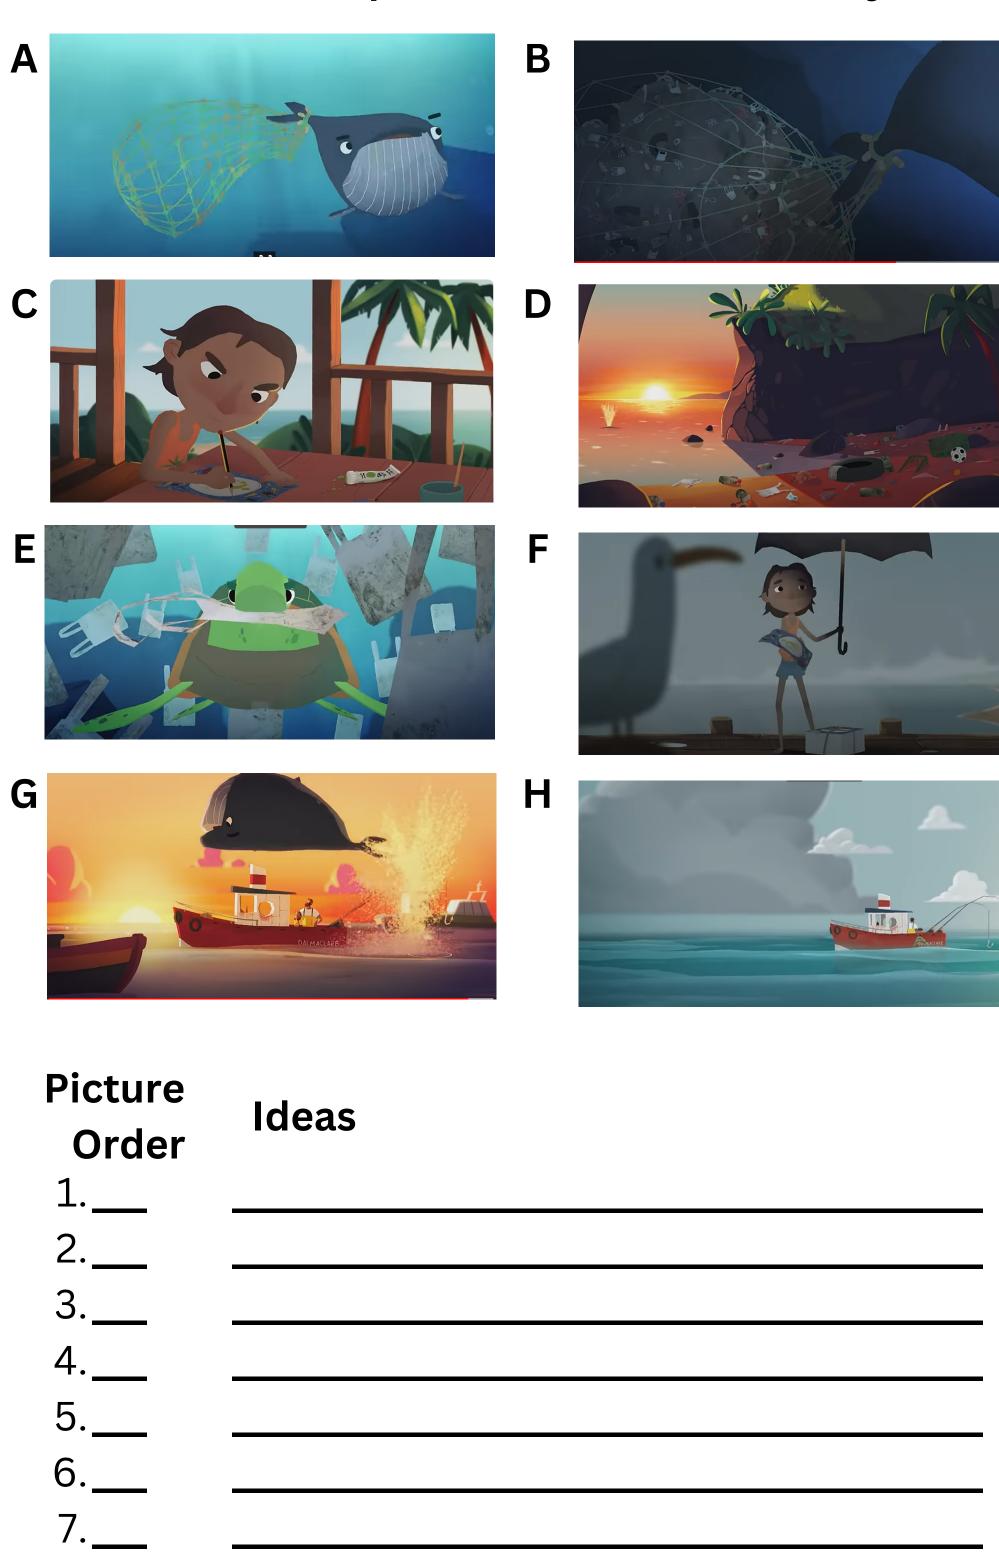

### Look at the pictures and create a story.

8.\_\_\_

# Solution

### Write the story

### Checklist:

- One sentence for each picture
- Present simple