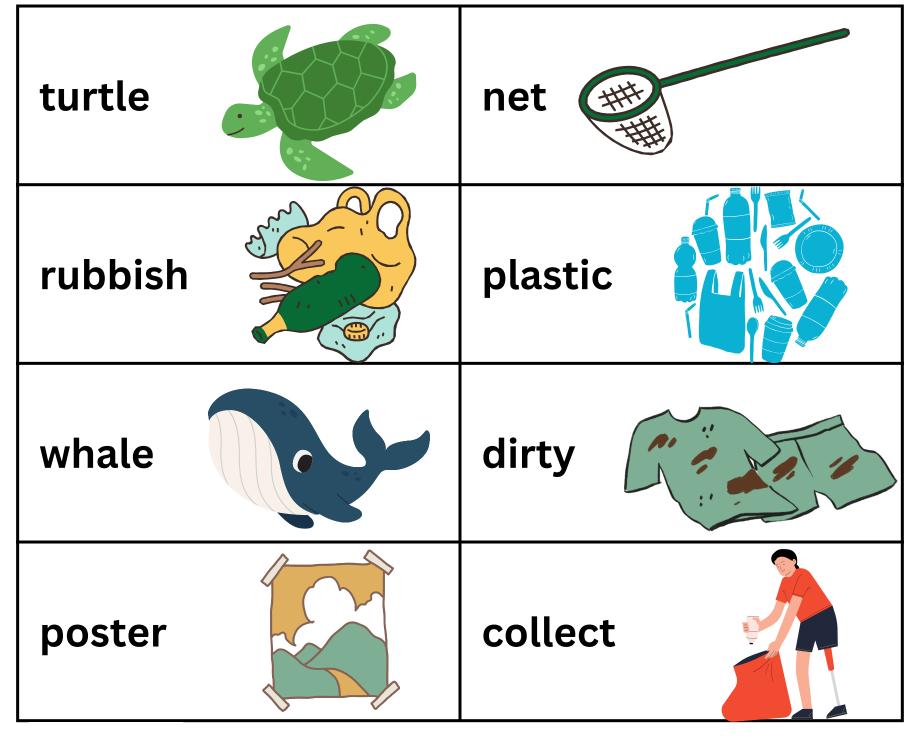

### **Helpful Words**

| turtle  | net     |
|---------|---------|
| rubbish | plastic |
| whale   | dirty   |
| poster  | collect |

# **Helpful Words**