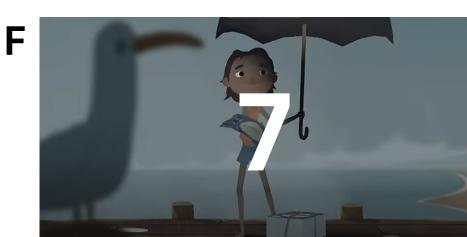

### **Helpful Words**

| turtle  | net     |
|---------|---------|
| rubbish | plastic |
| whale   | dirty   |
| poster  | collect |

# **Helpful Words**









### Look at the pictures and create a story.





8.\_\_\_





# Solution























### Write the story

### Checklist:

- One sentence for each picture
- Present simple







# Write a monologue - Choose the whale <u>or</u> the boy.

### Checklist:

- Present simple
- 8 sentences









# **Present Simple Review Activity**

| Find someone who                             | Name |
|----------------------------------------------|------|
| recycles plastic at home.                    |      |
| picks up rubbish on the street.              |      |
| watches TV shows about the environment.      |      |
| thinks there is a big environmental problem. |      |
| wants to help protect the environment.       |      |

# **Present Simple Review Activity**

| Find someone who                             | Name |
|----------------------------------------------|------|