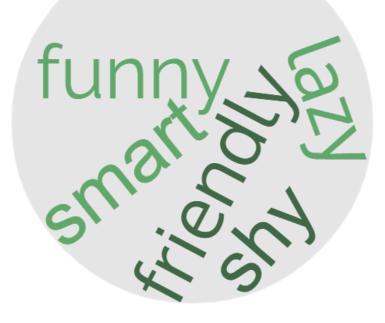

# talkative generous

Sentences to read out

- 1.I like talking to other people. I'm talkative.
- 2.I never do anything. I'm lazy. 🧉

3.I don't talk very much. I'm shy.

4. I'm nice to other people. I'm friendly.

- 5.I get good grades all the time. I'm smart.
- 6.I give other people things they need. I'm generous.
- 7.I always help people. I'm kind.
- 8.1 make other people laugh. I'm funny.

Match the word to the stress pattern

### kind

shy

Choose 5 adjectives to describe one of your classmates. and write 5 sentences about them without using their name.