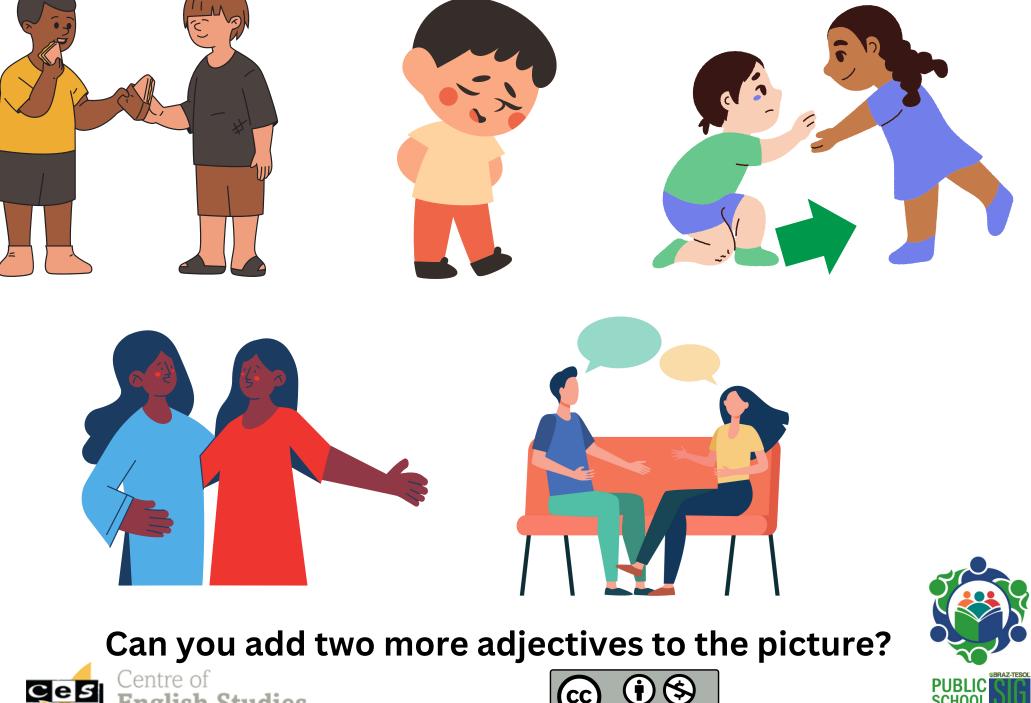

# talkative generous

Listen to the sentences. Write the word <u>under</u> the picture.

BY

NC

# talkative generous

Sentences to read out

- 1.I like talking to other people. I'm talkative.
- 2.I never do anything. I'm lazy. 🧉

3.I don't talk very much. I'm shy.

4. I'm nice to other people. I'm friendly.

- 5.I get good grades all the time. I'm smart.
- 6.I give other people things they need. I'm generous.
- 7.I always help people. I'm kind.
- 8.1 make other people laugh. I'm funny.

Match the word to the stress pattern