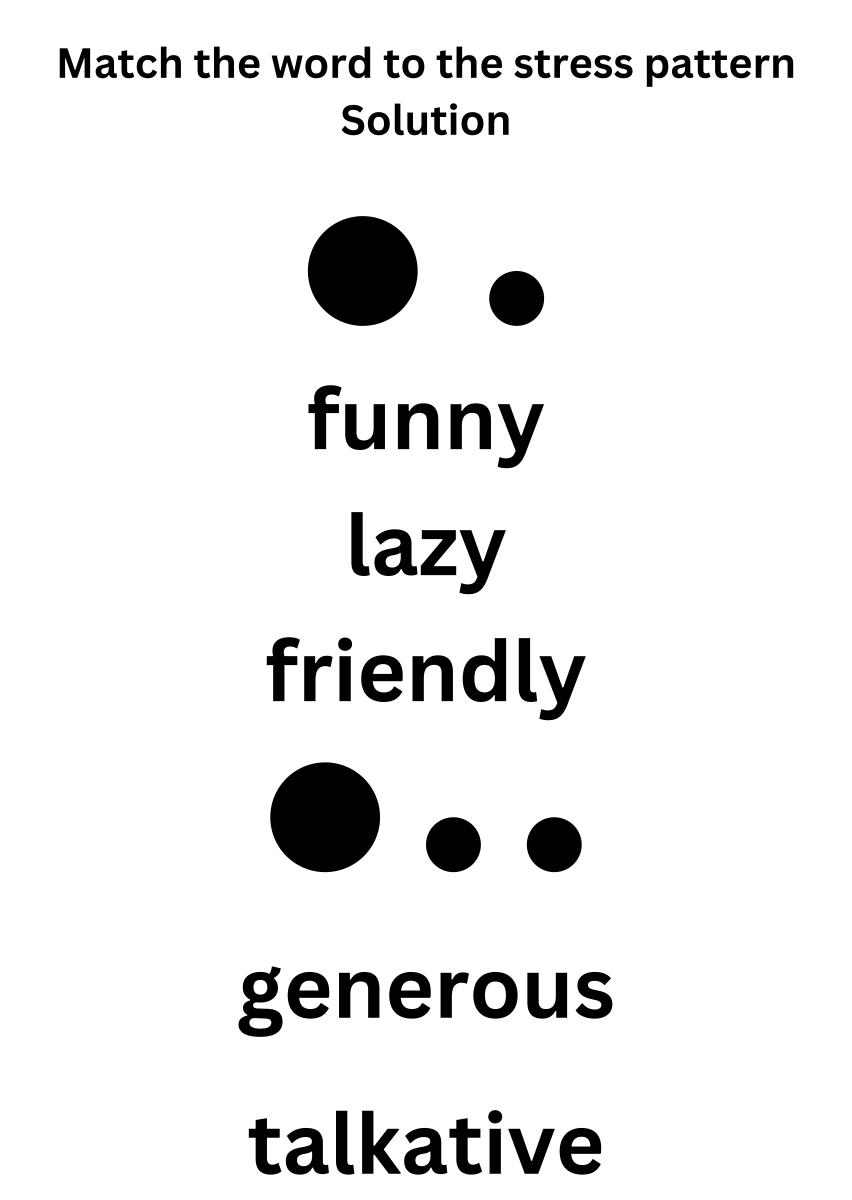

- 5.I get good grades all the time. I'm smart.
- 6.I give other people things they need. I'm generous.
- 7.I always help people. I'm kind.
- 8.1 make other people laugh. I'm funny.

Match the word to the stress pattern