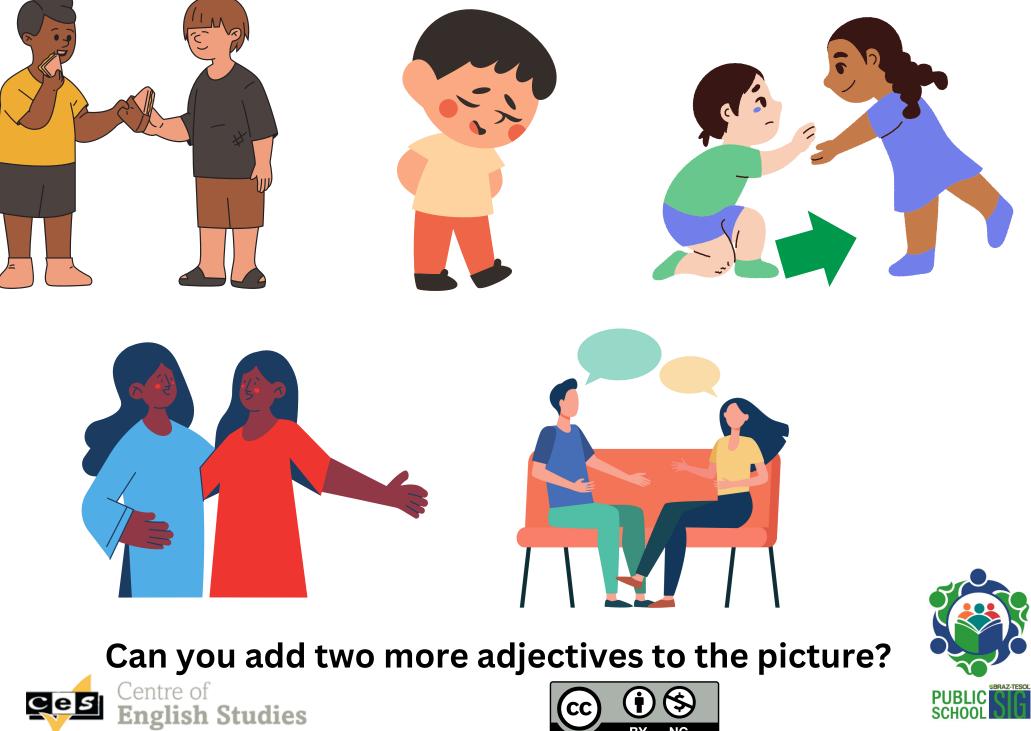

# talkative generous

Listen to the sentences. Write the word <u>under</u> the picture.

BY

NC

# talkative generous

Sentences to read out

- 1.I like talking to other people. I'm talkative.
- 2.I never do anything. I'm lazy. 🧉

3.I don't talk very much. I'm shy.

4. I'm nice to other people. I'm friendly.

- 5.I get good grades all the time. I'm smart.
- 6.I give other people things they need. I'm generous.
- 7.I always help people. I'm kind.
- 8.1 make other people laugh. I'm funny.

Match the word to the stress pattern