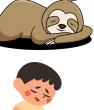

# talkative generous

Sentences to read out

- 1.I like talking to other people. I'm talkative.
- 2.I never do anything. I'm lazy. 🧉

3.I don't talk very much. I'm shy.

4. I'm nice to other people. I'm friendly.