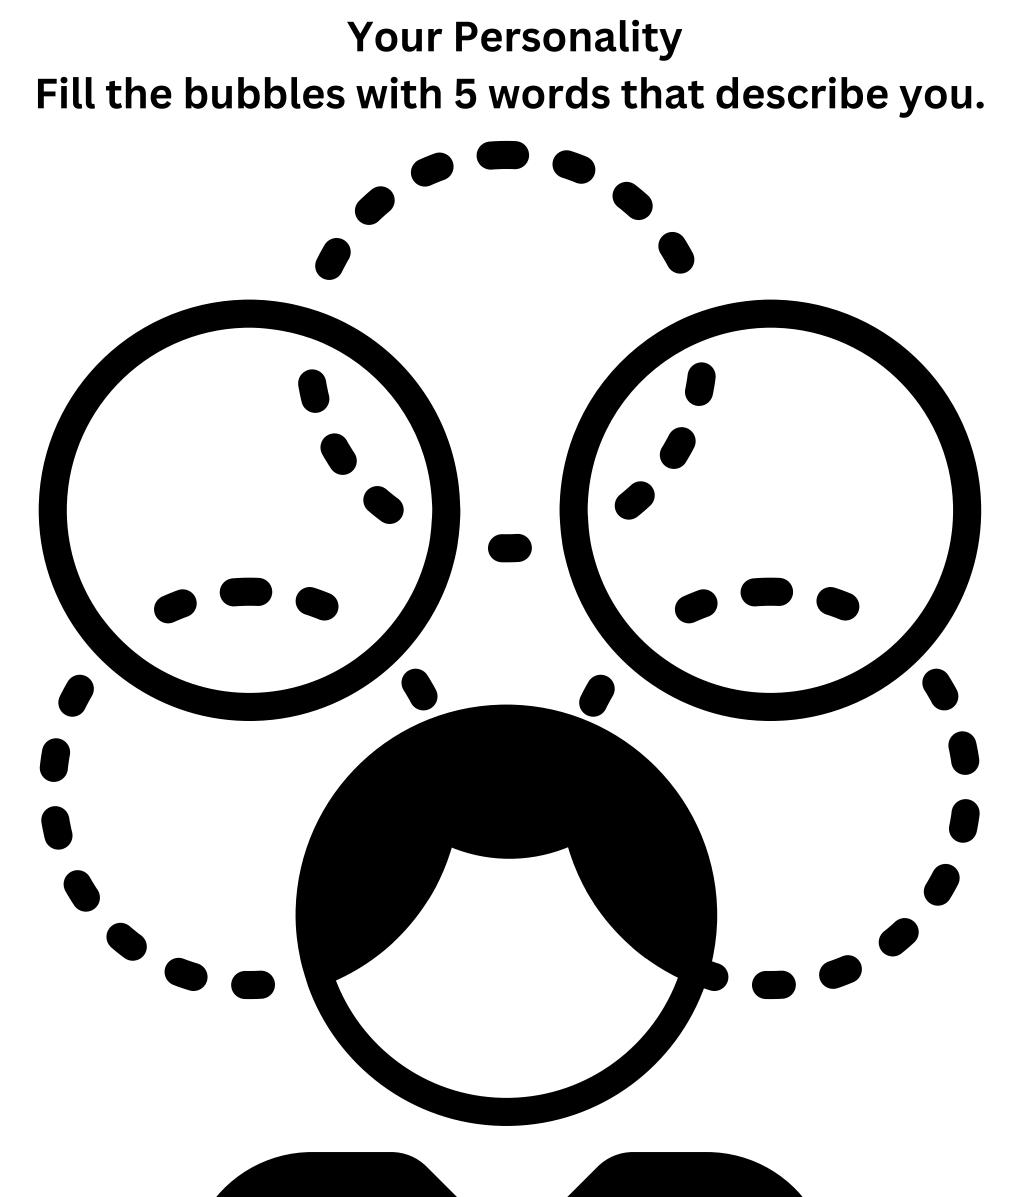

\_\_\_\_\_ years old.
- 3.I live in \_\_\_\_\_.
- 4.I like \_\_\_\_\_\_.

5.I don't like \_\_\_\_\_







#### **My Personality**



# talkative generous

Listen to the sentences. Write the word <u>under</u> the picture.











BY

NC

### My Personality - Teacher's Notes



# talkative generous

Sentences to read out

- 1.I like talking to other people. I'm talkative.
- 2.I never do anything. I'm lazy. 🧉

3.I don't talk very much. I'm shy.



4. I'm nice to other people. I'm friendly.

- 5.I get good grades all the time. I'm smart.
- 6.I give other people things they need. I'm generous.
- 7.I always help people. I'm kind.
- 8.1 make other people laugh. I'm funny.











Match the word to the stress pattern



shy



### talkative

## friendly













### kind

shy



















Choose 5 adjectives to describe one of your classmates. and write 5 sentences about them without using their name.



### This person is..