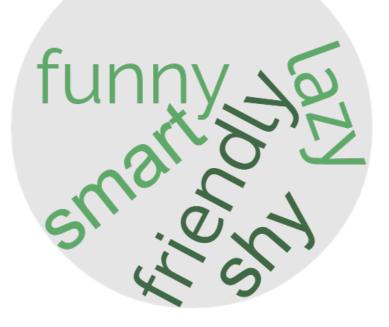

### kind

shy

Choose 5 adjectives to describe one of your classmates. and write 5 sentences about them without using their name.

### This person is..