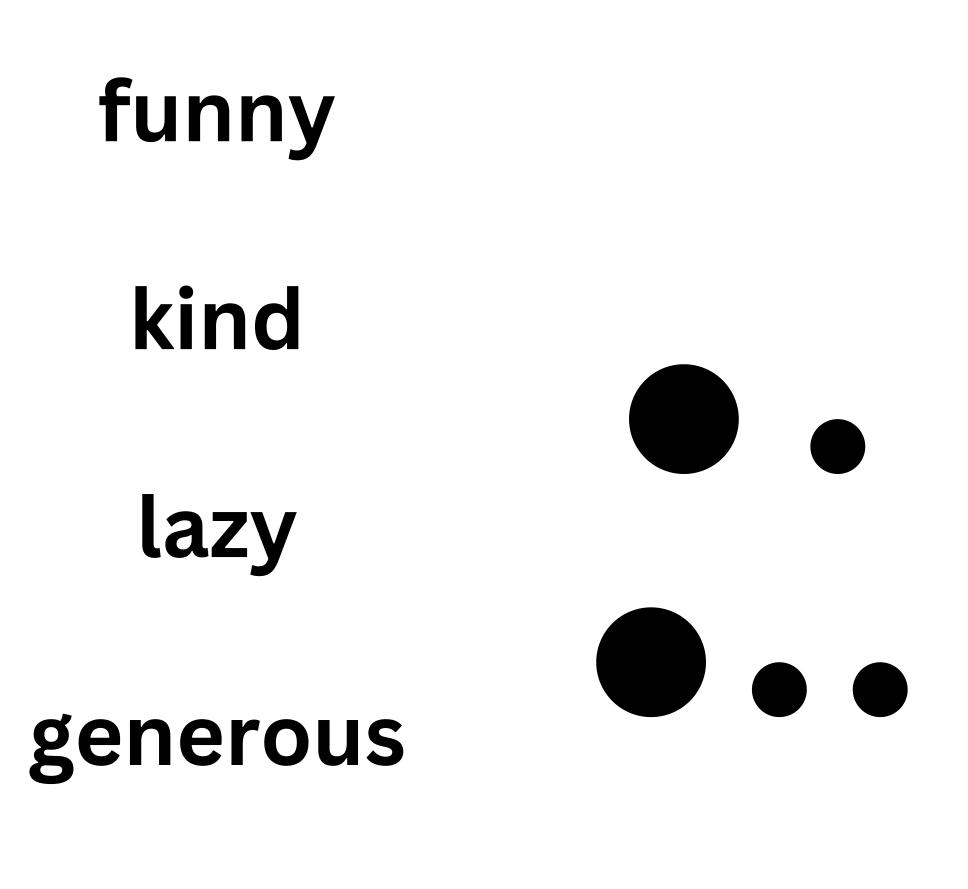

- 5.I get good grades all the time. I'm smart.
- 6.I give other people things they need. I'm generous.
- 7.I always help people. I'm kind.
- 8.1 make other people laugh. I'm funny.

Match the word to the stress pattern